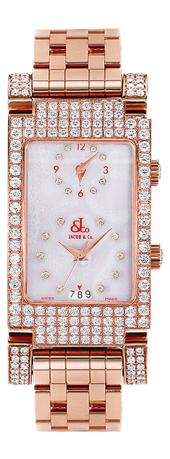

## ANGEL

jacobandco.com

As part of our iconic and heritage timepieces, the Angel Collection represents the groundbreaking pieces that sparked a revolution in watch design. They inspired countless competitors but remain unsurpassed. Today, they are the benchmark driving force behind our newest creations.

Technical Specifications

Item Number: JCA22RG

Movement: Swiss ETA Quartz movements, main movement with Date 1 - ETA 956.112. Time Zone 1 - ETA E01.001.

Functions: Two time zones and date indicator.

Case: 44mm x 24mm stainless steel, 18K white, yellow, or rose gold; plain or (3.30ct.) pave diamond.

Dial: Enamel, mother of pearl, stone or pavé diamond.

Strap & Buckle: Rubber. Silk, alligator, stainless steel, 18K white, yellow or rose gold, or with pavé diamond (7.50 or 10.50 ct.)

Water Resistance: 30 meterst