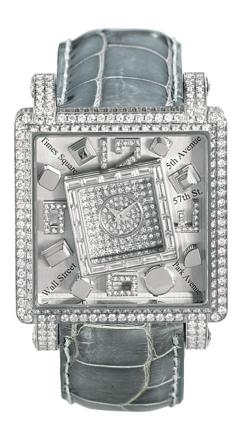

Technical Specifications

Item Number: MANSSD2

Movement: Quartz movement ETA E.001-701 H4, round movement 4 % (11.3 x 2.5mm.

Functions: Two time zones and date indicator.

Case: 37mm x 37mm, unique square case with no crowns; 18K rose gold or stainless steel case, available with 364 diamonds half pave case 3.72ct. or with 498 diamonds full pave case 7.08ct.

Dial: 3-dimensional dial with analog display.

**Strap & Buckle:** Alligator strap with 18K rose gold or stainless steel buckle set with pave diamonds 0.70ct.