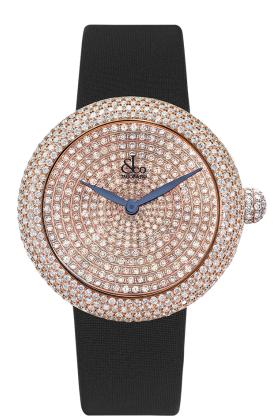

## Technical Specifications

Item Number: BQ030.40.RH.RD.A

MOVEMENT: Swiss Quartz JCGQ01 ETA Caliber.

**FUNCTIONS:** Hours, Minutes.

**CASE:** Diameter: 44mm; Thickness: 11.6mm; Material: 18K Rose Gold; Pavé Case Set with 408 Round Diamonds ( $\approx 5.22$  ct.); Crown Set with 33 Round White Diamonds ( $\approx 0.22$  ct.); Case Back: Circular Satin-finished and Engraved; Crystal: Sapphire with Anti-reflective Treatment.

DIAL & HANDS: Pavé Dial Set with 400 Round Diamonds (≈ 4.00 ct.); Hands: Leaf.

**STRAP & CLASP:** Satin Strap; 18K Rose Gold Tang Buckle Set with 76 Round Diamonds ( $\approx$  0.61 ct.).

**TOTAL CARAT WEIGHT:** 917 Round Diamonds (≈ 10.05 ct.).