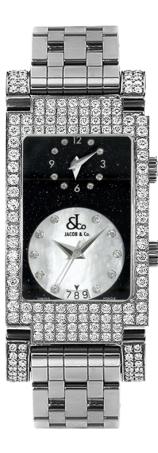

## A N G E L

As part of our iconic and heritage timepieces, the Angel Collection represents the groundbreaking pieces that sparked a revolution in watch design. They inspired countless competitors but remain unsurpassed. Today, they are the benchmark driving force behind our newest creations.

jacobandco.com

Technical Specifications

Item Number: JCA18L

Movement: Swiss ETA Quartz movements, main movement with Date 1 - ETA 956.112, Time Zone 1 - ETA E01.001.

Functions: Two time zones and date indicator.

Case: 44mm x 24mm stainless steel, 18K white, yellow, or rose gold; plain or (3.30ct.) pave diamond.

Dial: Enamel, mother of pearl, stone or pavé diamond.

Strap & Buckle: Rubber. Silk, alligator, stainless steel, 18K white, yellow or rose gold, or with pavé diamond (7.50 or 10.50 ct.)