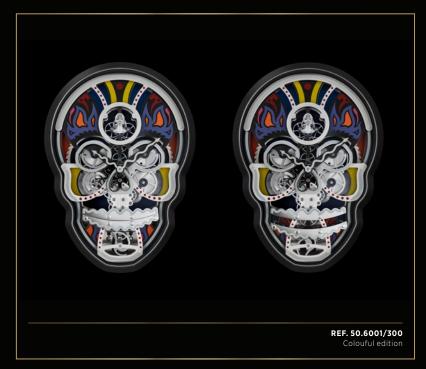

#### LIMITED EDITION

50 pieces per configuration and is now available in 'dark' and in a colourful edition.

#### **Colored Version:**

Mat Housing in Black Anodized Aluminum with mineral glass. Mechanism in palladium-coated brass. Movement Main plate in brass black PVD coating. Multi-coloured screen-printed pattern (gloss ink). Meanings of colours: Blue = Trust, White = Purity, Orange = Sun, Yellow = Death, Pink = Celebration, Red = Life and Purple = Grief and Black = Mortality (hence the black PVD coating).