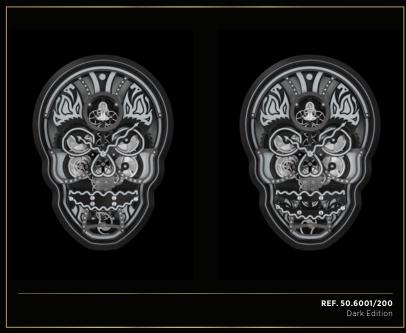

#### LIMITED EDITION

50 pieces per configuration and is now available in 'dark' and in a colourful edition.

#### Dark' version:

Mat Housing in Black Anodized Aluminum with mineral glass. Mechanism in palladium-coated brass. Movement Main plates in black PVD coated brass. Multi-layered screenprinted white decoration (gloss ink).