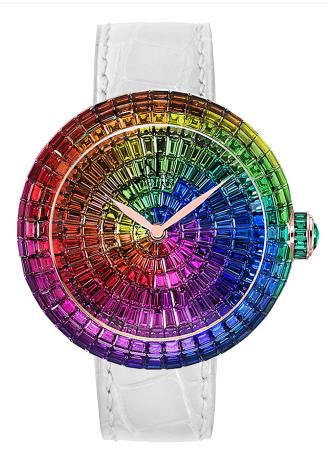

## BRILLIANT FULL BAGUETTE RAINBOW

jacobandco.com

The epitome of elegance, the Brilliant Full Baguette collection demands an expert eye to select the perfect stones and the highest caliber of gem setting skills and talent to craft the masterful presentation of this timepiece.

The invisible setting of each and every gem creates a special treat for the eye with diamonds and precious stones artfully and precisely set to completely cover the case and dial.

## **Technical Specifications**

Item Number: BA534.40.HE.HE.A

MOVEMENT: Swiss Automatic JCAA04 Caliber; Diameter: 11 ½

i.e. 25.60mm; Frequency: 28'800 (4Hz) Jewels: 21.

FUNCTIONS: Hours, Minutes.

CASE: 44mm; Thickness: 12mm; Material: 18K Rose Gold; Setting: Case Invisibly Set with 226 Baguette Multi-Coloured Sapphires (≈ 16.38 ct.); Crown Set with 12 Baguette Multi-Coloured Sapphires and one Rose Cut Sapphire (≈ 0.14 ct.); Case Back: Circular Satin-finished and Engraved; Crystal: Sapphire with Anti-reflective Treatment.

**DIAL & HANDS:** Invisibly Set with 187 Baguette Multi-Coloured Sapphires (≈ 12.06 ct.); Hands: Leaf.

STRAP & CLASP: Alligator Strap; Clasp: 18K Rose Gold Tang Buckle set with 21 Multi-Coloured Sapphires (≈ 1.43 ct.).