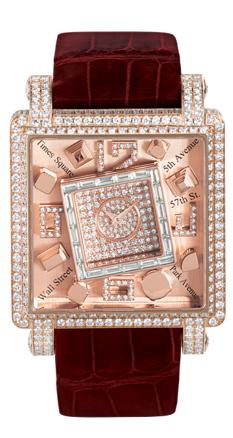

jacobandco.com

**Technical Specifications** 

Item Number: MANRGB

Movement: Quartz movement ETA E.001-701 H4, round movement 4 % (11.3 x 2.5mm.

Functions: Two time zones and date indicator.

**Case:** 37mm x 37mm, unique square case with no crowns; 18K rose gold or stainless steel case, available with 364 diamonds half pave case 3.72ct. or with 498 diamonds full pave case 7.08ct.

Dial: 3-dimensional dial with analog display.

Strap & Buckle: Alligator strap with 18K rose gold or stainless steel buckle set with pave diamonds 0.70ct.