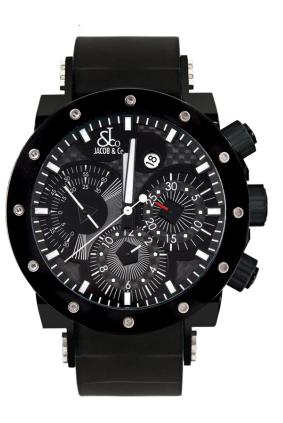

## Item Number: E2R

Movement: Jacob & Co. 2121 automatic chronograph movement, Incabloc shock absorption system. 48-hour power reserve.

Functions: Chronograph: 30-minutes, 120 hours, center seconds, date and early seconds.

Case: 46mm. 18K rose gold, stainless steel (polished natural or black PVD).

**Dial:** Multi-tiered (6 layer) dial, with signature Jacob & Co. geometric sub-dials and hands.

Strap: Rubber.

Water Resistance: 100 meterst