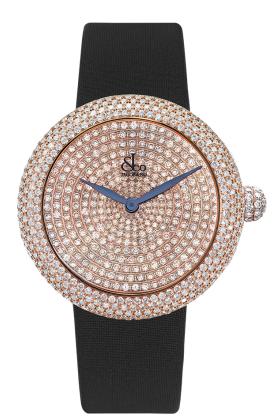

## BRILLIANT PAVÉ ROSE GOLD

jacobandco.com

The Brilliant collection offers sophisticated, feminine, and delicate timepieces to wear on every occasion. To the white mother of pearl set with precious gemstones on full pavé diamonds dial is added a crown set with round diamonds. This elegant jewelry watch is any woman's perfect companion for both daytime and evening wear.

## Technical Specifications

Item Number: BQ020.40.RH.RD.A

MOVEMENT: Swiss Quartz JCGQ01 ETA Caliber.

**FUNCTIONS:** Hours, Minutes.

**CASE:** Diameter: 38mm; Thickness: 10.75mm; Material: 18K Rose Gold; Pavé Case Set with 366 Round Diamonds ( $\approx$  3.90 ct.); Crown Set with 33 Round White Diamonds ( $\approx$  0.22 ct.); Case Back: Circular Satin-finished and Engraved; Crystal: Sapphire with Anti-reflective Treatment.

DIAL & HANDS: Pavé Dial Set with 338 Round Diamonds (≈ 2.79 ct.), Hands: Leaf.

STRAP & CLASP: Satin Strap; 18K Rose Gold Tang Buckle Set with 75 Round Diamonds (≈ 0.45 ct.).

**TOTAL CARAT WEIGHT:** 812 Round Diamonds (≈ 7.36 ct.).