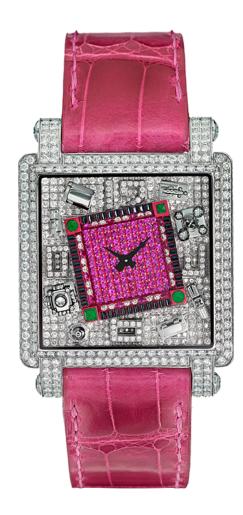

Technical Specifications

Item Number: MANMDC

Movement: Quartz movement ETA E.001-701 H4, round movement 4 % (11.3 x 2.5mm.

Functions: Two time zones and date indicator.

Case: 37mm x 37mm, unique square case with no crowns; 18K rose gold or stainless steel case, available with 364 diamonds half pave case 3.72ct. or with 498 diamonds full pave case 7.08ct.

Dial: 3-dimensional dial with analog display.

**Strap & Buckle:** Alligator strap with 18K rose gold or stainless steel buckle set with pave diamonds 0.70ct.